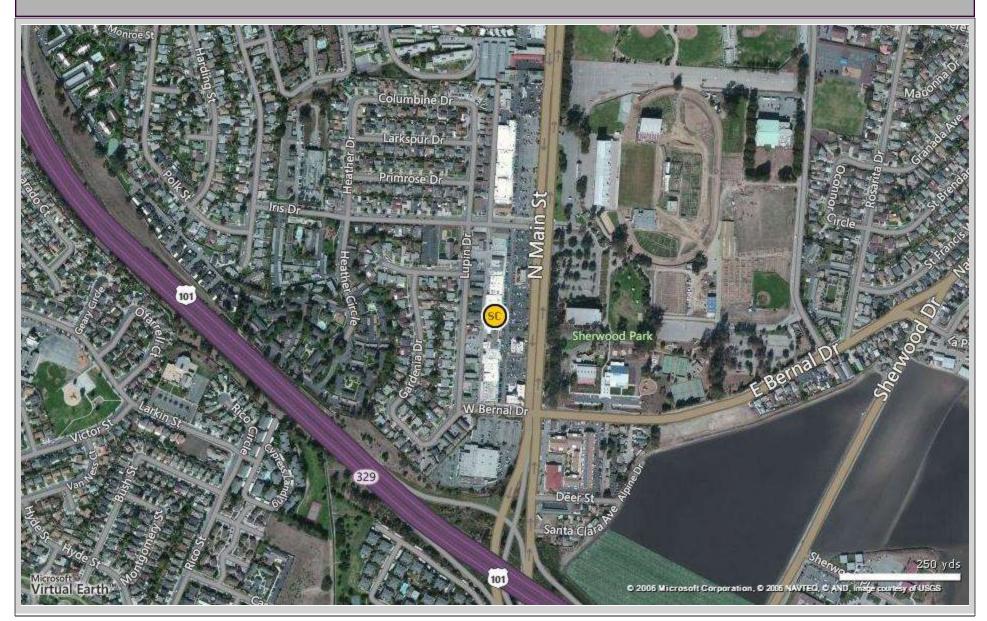

### Aerial / Map Report

# **Sherwood Gardens**

| Sherwood Gardens<br>903-1057 N Main St, Salinas, CA 93906 |          |                  |          |                |          |        |
|-----------------------------------------------------------|----------|------------------|----------|----------------|----------|--------|
|                                                           |          |                  |          |                |          |        |
| Center Type: Community Center                             |          | ed: <b>99.4%</b> |          |                |          |        |
| Center GLA: 203,455 SF                                    | Rent/SF/ | Yr: -            |          | -              |          |        |
| Year Built: <b>1956</b>                                   |          |                  |          |                | In rank. | 0      |
|                                                           |          |                  |          |                |          | 100    |
|                                                           |          |                  |          | and the second |          |        |
| Radius                                                    | 1 Mile   |                  | 3 Mile   |                | 5 Mile   |        |
| Population                                                |          |                  |          |                |          |        |
| 2020 Projection                                           | 24,919   |                  | 162,104  |                | 174,591  |        |
| 2015 Estimate                                             | 23,735   |                  | 154,566  |                | 166,276  |        |
| 2010 Census                                               | 22,555   |                  | 147,590  |                | 157,917  |        |
| Growth 2015 - 2020                                        | 4.99%    |                  | 4.88%    |                | 5.00%    |        |
| Growth 2010 - 2015                                        | 5.23%    |                  | 4.73%    |                | 5.29%    |        |
| 2015 Population by Hispanic Origin                        | 17,111   |                  | 117,645  |                | 126,613  |        |
| 2015 Population By Race                                   | 23,735   |                  | 154,566  |                | 166,276  |        |
| White                                                     | 19,275   | 81.21%           | 129,262  | 83.63%         | 139,350  | 83.81% |
| Black                                                     | 763      | 3.21%            | 4,085    | 2.64%          | 4,309    | 2.59%  |
| Am. Indian & Alaskan                                      | 736      | 3.10%            | 4,254    | 2.75%          | 4,582    | 2.76%  |
| Asian                                                     | 1,952    | 8.22%            | 11,235   | 7.27%          | 11,936   | 7.18%  |
| Hawaiian & Pacific Island                                 | 124      | 0.52%            | 663      | 0.43%          | 696      | 0.42%  |
| Other                                                     | 885      | 3.73%            | 5,069    | 3.28%          | 5,403    | 3.25%  |
| Households                                                |          |                  |          |                |          |        |
| 2020 Projection                                           | 7,694    |                  | 44,369   |                | 47,413   |        |
| 2015 Estimate                                             | 7,312    |                  | 42,213   |                | 45,065   |        |
| 2010 Census                                               | 6,887    |                  | 39,956   |                | 42,464   |        |
| Growth 2015 - 2020                                        | 5.22%    |                  | 5.11%    |                | 5.21%    |        |
| Growth 2010 - 2015                                        | 6.17%    |                  | 5.65%    |                | 6.13%    |        |
| Owner Occupied                                            | 2,874    | 39.31%           | 19,169   | 45.41%         | 21,036   | 46.68% |
| Renter Occupied                                           | 4,439    | 60.71%           | 23,044   | 54.59%         | 24,029   | 53.32% |
| 2015 Households by HH Income                              | 7,312    |                  | 42,212   |                | 45,063   |        |
| Income: <\$25,000                                         | 1,729    | 23.65%           | 9,615    | 22.78%         | 10,074   | 22.36% |
| Income: \$25,000 - \$50,000                               | 2,063    | 28.21%           | 12,091   | 28.64%         | 12,724   | 28.24% |
| Income: \$50,000 - \$75,000                               | 1,319    | 18.04%           | 7,111    | 16.85%         | 7,664    | 17.01% |
| Income: \$75,000 - \$100,000                              | 867      | 11.86%           | 5,639    | 13.36%         | 6,188    | 13.73% |
| Income: \$100,000 - \$125,000                             | 661      | 9.04%            | 3,276    | 7.76%          | 3,538    | 7.85%  |
| Income: \$125,000 - \$150,000                             | 283      | 3.87%            | 1,811    | 4.29%          | 2,017    | 4.48%  |
| Income: \$150,000 - \$200,000                             | 281      | 3.84%            | 1,683    | 3.99%          | 1,770    | 3.93%  |
| Income: \$200,000+                                        | 109      | 1.49%            | 986      | 2.34%          | 1,088    | 2.41%  |
| 2015 Avg Household Income                                 | \$62,094 |                  | \$64,763 |                | \$65,481 |        |
| 2015 Med Household Income                                 | \$47,841 |                  | \$48,551 |                | \$49,383 |        |