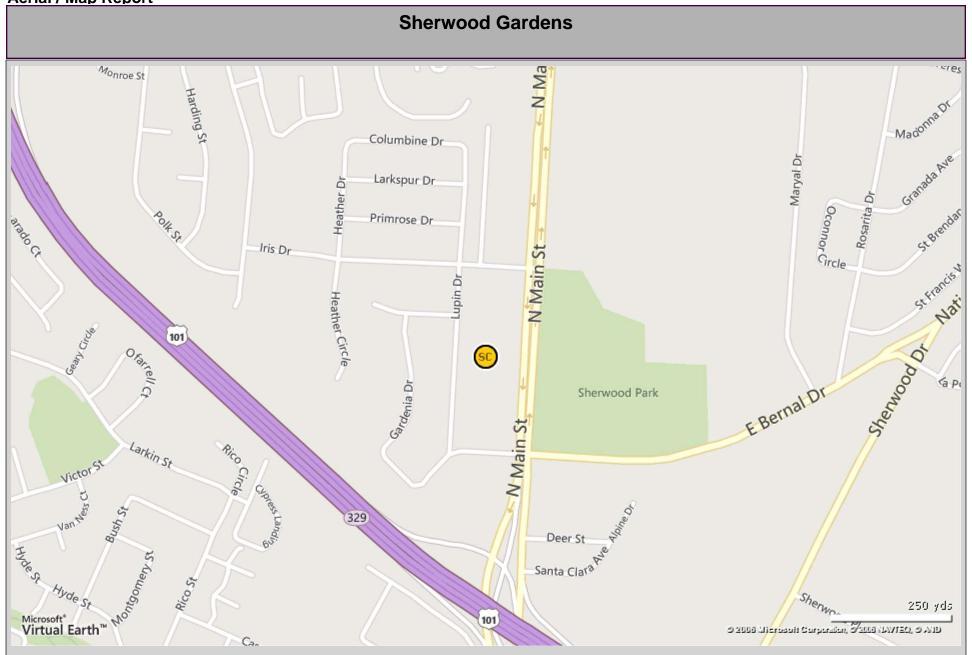

### Aerial / Map Report

# **Sherwood Gardens**

| Sherwood Gardens<br>903-1057 N Main St, Salinas, CA 93906 |          |                  |          |                |          |        |
|-----------------------------------------------------------|----------|------------------|----------|----------------|----------|--------|
|                                                           |          |                  |          |                |          |        |
| Center Type: Community Center                             |          | ed: <b>99.4%</b> |          |                |          |        |
| Center GLA: 203,455 SF                                    | Rent/SF/ | Yr: -            |          | -              |          |        |
| Year Built: <b>1956</b>                                   |          |                  |          |                | In rank. | 0      |
|                                                           |          |                  |          |                |          | 100    |
|                                                           |          |                  |          | and the second |          |        |
| Radius                                                    | 1 Mile   |                  | 3 Mile   |                | 5 Mile   |        |
| Population                                                |          |                  |          |                |          |        |
| 2020 Projection                                           | 24,919   |                  | 162,104  |                | 174,591  |        |
| 2015 Estimate                                             | 23,735   |                  | 154,566  |                | 166,276  |        |
| 2010 Census                                               | 22,555   |                  | 147,590  |                | 157,917  |        |
| Growth 2015 - 2020                                        | 4.99%    |                  | 4.88%    |                | 5.00%    |        |
| Growth 2010 - 2015                                        | 5.23%    |                  | 4.73%    |                | 5.29%    |        |
| 2015 Population by Hispanic Origin                        | 17,111   |                  | 117,645  |                | 126,613  |        |
| 2015 Population By Race                                   | 23,735   |                  | 154,566  |                | 166,276  |        |
| White                                                     | 19,275   | 81.21%           | 129,262  | 83.63%         | 139,350  | 83.81% |
| Black                                                     | 763      | 3.21%            | 4,085    | 2.64%          | 4,309    | 2.59%  |
| Am. Indian & Alaskan                                      | 736      | 3.10%            | 4,254    | 2.75%          | 4,582    | 2.76%  |
| Asian                                                     | 1,952    | 8.22%            | 11,235   | 7.27%          | 11,936   | 7.18%  |
| Hawaiian & Pacific Island                                 | 124      | 0.52%            | 663      | 0.43%          | 696      | 0.42%  |
| Other                                                     | 885      | 3.73%            | 5,069    | 3.28%          | 5,403    | 3.25%  |
| Households                                                |          |                  |          |                |          |        |
| 2020 Projection                                           | 7,694    |                  | 44,369   |                | 47,413   |        |
| 2015 Estimate                                             | 7,312    |                  | 42,213   |                | 45,065   |        |
| 2010 Census                                               | 6,887    |                  | 39,956   |                | 42,464   |        |
| Growth 2015 - 2020                                        | 5.22%    |                  | 5.11%    |                | 5.21%    |        |
| Growth 2010 - 2015                                        | 6.17%    |                  | 5.65%    |                | 6.13%    |        |
| Owner Occupied                                            | 2,874    | 39.31%           | 19,169   | 45.41%         | 21,036   | 46.68% |
| Renter Occupied                                           | 4,439    | 60.71%           | 23,044   | 54.59%         | 24,029   | 53.32% |
| 2015 Households by HH Income                              | 7,312    |                  | 42,212   |                | 45,063   |        |
| Income: <\$25,000                                         | 1,729    | 23.65%           | 9,615    | 22.78%         | 10,074   | 22.36% |
| Income: \$25,000 - \$50,000                               | 2,063    | 28.21%           | 12,091   | 28.64%         | 12,724   | 28.24% |
| Income: \$50,000 - \$75,000                               | 1,319    | 18.04%           | 7,111    | 16.85%         | 7,664    | 17.01% |
| Income: \$75,000 - \$100,000                              | 867      | 11.86%           | 5,639    | 13.36%         | 6,188    | 13.73% |
| Income: \$100,000 - \$125,000                             | 661      | 9.04%            | 3,276    | 7.76%          | 3,538    | 7.85%  |
| Income: \$125,000 - \$150,000                             | 283      | 3.87%            | 1,811    | 4.29%          | 2,017    | 4.48%  |
| Income: \$150,000 - \$200,000                             | 281      | 3.84%            | 1,683    | 3.99%          | 1,770    | 3.93%  |
| Income: \$200,000+                                        | 109      | 1.49%            | 986      | 2.34%          | 1,088    | 2.41%  |
| 2015 Avg Household Income                                 | \$62,094 |                  | \$64,763 |                | \$65,481 |        |
| 2015 Med Household Income                                 | \$47,841 |                  | \$48,551 |                | \$49,383 |        |